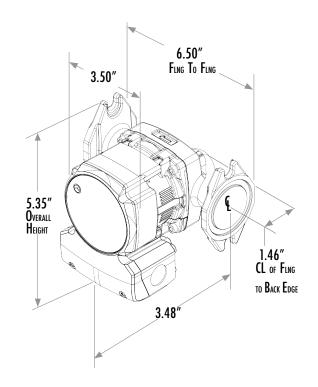

## **INSTALLATION SPECIFICATIONS**

MAX

FLOW RATE

PLANNED

FLOW RATE

| ELEC.            | MAX   | RATED   | MAX  | MAX      | MAX   | VOLUTE    | FLANGE | VENDOR/                          | MODEL |
|------------------|-------|---------|------|----------|-------|-----------|--------|----------------------------------|-------|
| RATINGS          | POWER | CURRENT | LOAD | PRESSURE | TEMP. | MAT'L     | SIZE   | PROD. SERIES                     | NO.   |
| 115V<br>50/60 HZ | 68 W  | 1.25 A  | 4 A  | 175 PSI  | 230°F | CAST IRON | 1"     | GRUNDFOS/<br>50/60 HZ UPMS 20-78 |       |