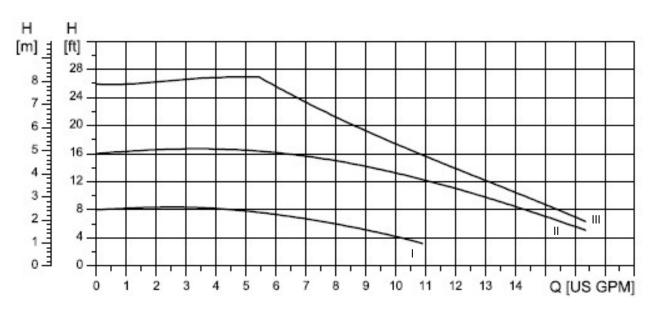

## **ECM PUMP SPECIFICATIONS**

## **INSTALLATION SPECIFICATIONS**

MAX

FLOW RATE

PLANNED

FLOW RATE

| ELEC.            | MAX   | RATED   | MAX  | MAX      | MAX   | VOLUTE    | FLANGE | VENDOR/                          | MODEL |
|------------------|-------|---------|------|----------|-------|-----------|--------|----------------------------------|-------|
| RATINGS          | POWER | CURRENT | LOAD | PRESSURE | TEMP. | MAT'L     | SIZE   | PROD. SERIES                     | NO.   |
| 115V<br>50/60 HZ | 68 W  | 1.25 A  | 4 A  | 175 PSI  | 230°F | CAST IRON | 1"     | GRUNDFOS/<br>50/60 HZ UPMS 20-78 |       |